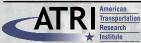

## Chattanooga, TN: I-24 at Hwy 27

|     | Average Speed by Time of Day |          |                |         |         |         |         |         |         |         |          |             |           |                 |         |          | Summary |         |                                            |                       |         |         |          |           |           |               |                                                        |        |
|-----|------------------------------|----------|----------------|---------|---------|---------|---------|---------|---------|---------|----------|-------------|-----------|-----------------|---------|----------|---------|---------|--------------------------------------------|-----------------------|---------|---------|----------|-----------|-----------|---------------|--------------------------------------------------------|--------|
|     | 60<br>55                     |          | I-24 at Hwy 27 |         |         |         |         |         |         |         |          |             |           |                 |         |          |         |         | National<br>Ranking by<br>Congestion Index | 51                    |         |         |          |           |           |               |                                                        |        |
|     | 50<br>45                     |          |                | _       |         |         |         | _       |         |         |          |             | -         |                 |         |          |         |         | /                                          |                       |         |         |          |           |           | Average Speed | 48.2                                                   |        |
| MPH | 40<br>35<br>30               |          |                |         |         |         |         |         |         |         |          |             |           |                 |         |          |         |         |                                            | Peak Average<br>Speed | 39.9    |         |          |           |           |               |                                                        |        |
| 2   | 25<br>20<br>15               |          |                |         |         |         |         |         |         |         |          |             |           |                 |         |          |         |         | <b>.</b>                                   |                       |         |         |          |           |           | ľ             | Nonpeak<br>Average Speed                               | 52.2   |
|     | 10                           | - MM-    | AM -           | - MA    | - MA    | - MA    | - MA    | AM -    | AM -    | - MA    | - MA     | AM -        | PM -      | - Md            | - Md    | BPM -    | -4PM -  | - Mds   | - Mds                                      | - Md                  | - Mdg   | - Mde   | - Md     | - Md1     | AM        |               | Nonpeak/Peak<br>Ratio                                  | 1.31   |
|     |                              | 12AM-1AM | 1AM-2AM        | 2AM-3AN | 3AM-4AN | 4AM-5AN | 5AM-6AN | 6AM-7AM | 7AM-8AM | BAM-9AM | Jam-10AN | 0 10AM-11AN | 11AM-12PM | лат-мата<br>Оау | 1PM-2PM | 2 PM-3PN | 3PM-4   | 4PM-5PN | 5PM-6PN                                    | 6PM-7PN               | 7PM-8PN | N92-M98 | 9PM-10PM | 10PM-11PM | 11PM-12AM |               | Peak Average<br>Speed Percent<br>Change 2018 -<br>2019 | -5.48% |