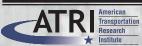

## Chicago, IL: I-80 at I-94

|    | Average Speed by Time of Day                                                                                                                                                                                             | Summary                                                |       |
|----|--------------------------------------------------------------------------------------------------------------------------------------------------------------------------------------------------------------------------|--------------------------------------------------------|-------|
| НМ | <b>I-80 at I-94</b>                                                                                                                                                                                                      | National<br>Ranking by<br>Congestion Index             | 46    |
|    | 50 45                                                                                                                                                                                                                    | Average Speed                                          | 51.1  |
|    | 40 -<br>35 -<br>30 -                                                                                                                                                                                                     | Peak Average<br>Speed                                  | 47.2  |
|    | 25 -<br>20 -<br>15 -                                                                                                                                                                                                     | Nonpeak<br>Average Speed                               | 52.7  |
|    |                                                                                                                                                                                                                          | Nonpeak/Peak<br>Ratio                                  | 1.12  |
|    | 12AM-1AM<br>1AM-2AM<br>2AM-3AM<br>2AM-3AM<br>5AM-6AM<br>6AM-7AM<br>6AM-7AM<br>8AM-9AM<br>10AM-10AM<br>12PM-10AM<br>12PM-10AM<br>12PM-12PM<br>6PM-3PM-3PM-3PM-3PM-3PM-3PM-10PM<br>8PM-3PM-10PM<br>11PM-11PM<br>11PM-112AM | Peak Average<br>Speed Percent<br>Change 2018 -<br>2019 | -6.8% |