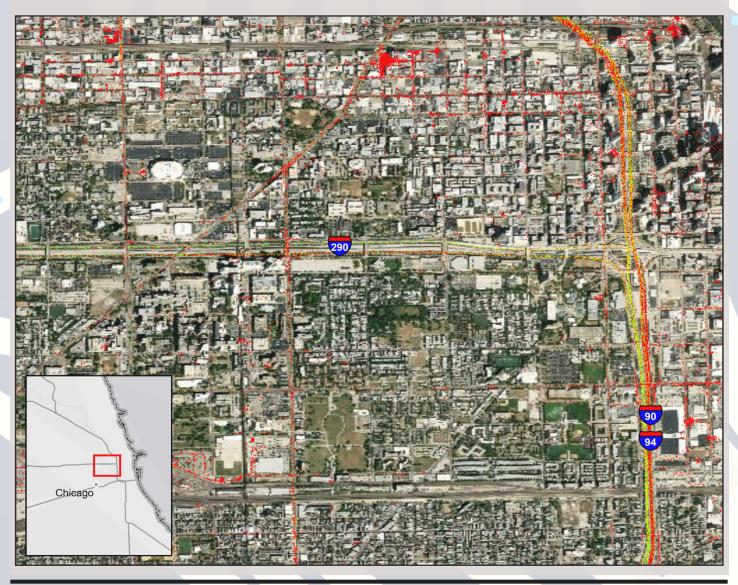

## Chicago, IL: I-290 at I-90/I-94

| Summary                                        |        |
|------------------------------------------------|--------|
| National<br>Ranking by<br>Congestion Index     | 6      |
| Average Speed                                  | 28.8   |
| Peak Average<br>Speed                          | 25.4   |
| Nonpeak<br>Average Speed                       | 30.1   |
| Nonpeak/Peak<br>Ratio                          | 1.19   |
| Peak Average<br>Speed Percent<br>Change 2019 - | F7 60/ |
| 2020                                           | 57.6%  |