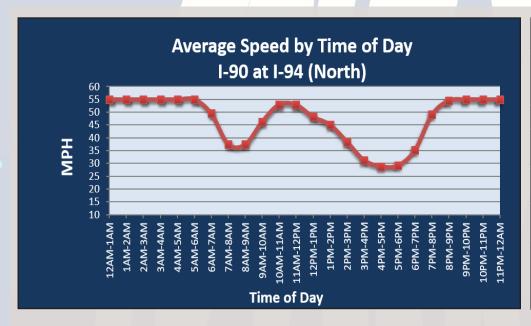

## Chicago, IL: I-90 at I-94 (North)

| Summary                                                |        |  |
|--------------------------------------------------------|--------|--|
| National<br>Ranking by<br>Congestion Index             | 49     |  |
| Average Speed                                          | 45.3   |  |
| Peak Average<br>Speed                                  | 36.2   |  |
| Nonpeak<br>Average Speed                               | 49.1   |  |
| Nonpeak/Peak<br>Ratio                                  | 1.36   |  |
| Peak Average<br>Speed Percent<br>Change 2019 -<br>2020 | 118.2% |  |