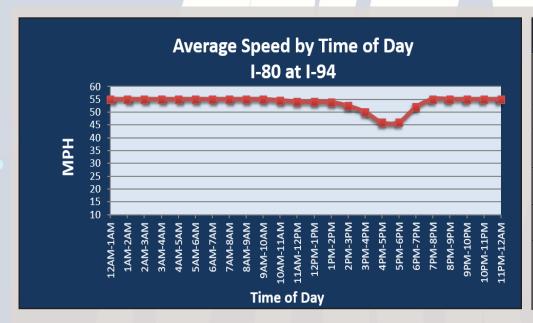

## Chicago, IL: I-80 at I-94

| Summary                                                |      |  |
|--------------------------------------------------------|------|--|
| National<br>Ranking by<br>Congestion Index             | 42   |  |
| Average Speed                                          | 53.3 |  |
| Peak Average<br>Speed                                  | 51.3 |  |
| Nonpeak<br>Average Speed                               | 54.1 |  |
| Nonpeak/Peak<br>Ratio                                  | 1.05 |  |
| Peak Average<br>Speed Percent<br>Change 2019 -<br>2020 | 8.7% |  |