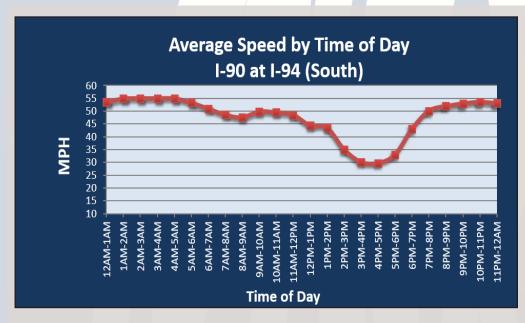

## Chicago, IL: I-90 at I-94 (South)

| Summary                                                |       |
|--------------------------------------------------------|-------|
| National<br>Ranking by<br>Congestion Index             | 19    |
| Average Speed                                          | 45.5  |
| Peak Average<br>Speed                                  | 41.3  |
| Nonpeak<br>Average Speed                               | 47    |
| Nonpeak/Peak<br>Ratio                                  | 1.14  |
| Peak Average<br>Speed Percent<br>Change 2019 -<br>2020 | 30.0% |