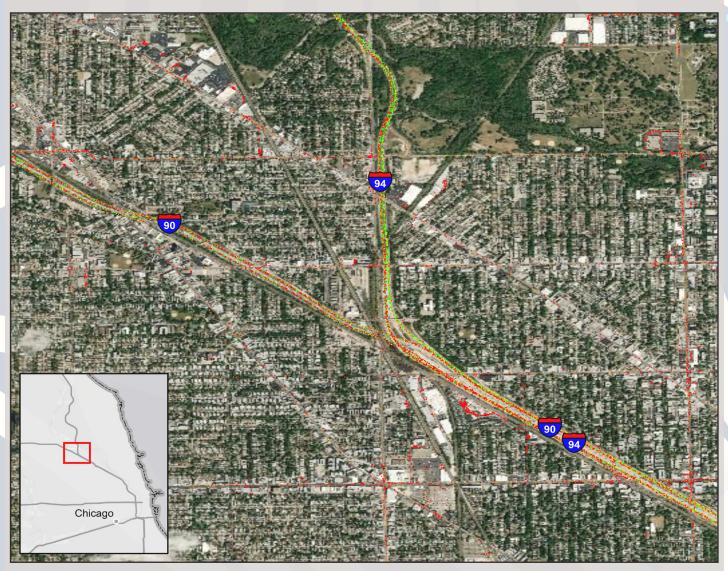

## Chicago, IL: I-90 at I-94 (North)

| Summary                                                |        |  |
|--------------------------------------------------------|--------|--|
| National<br>Ranking by<br>Congestion Index             | 49     |  |
| Average Speed                                          | 45.3   |  |
| Peak Average<br>Speed                                  | 36.2   |  |
| Nonpeak<br>Average Speed                               | 49.1   |  |
| Nonpeak/Peak<br>Ratio                                  | 1.36   |  |
| Peak Average<br>Speed Percent<br>Change 2019 -<br>2020 | 118.2% |  |