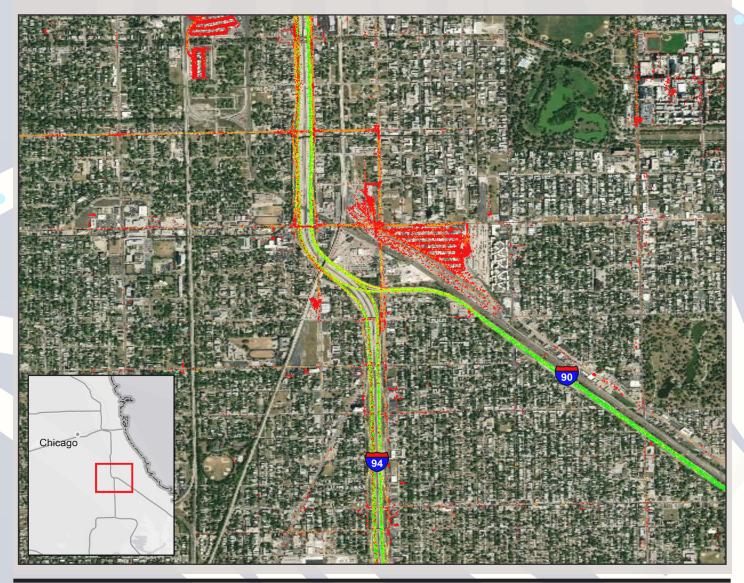

## Chicago, IL: I-90 at I-94 (South)

| Summary                                                |       |
|--------------------------------------------------------|-------|
| National<br>Ranking by<br>Congestion Index             | 19    |
| Average Speed                                          | 45.5  |
| Peak Average<br>Speed                                  | 41.3  |
| Nonpeak<br>Average Speed                               | 47    |
| Nonpeak/Peak<br>Ratio                                  | 1.14  |
| Peak Average<br>Speed Percent<br>Change 2019 -<br>2020 | 30.0% |