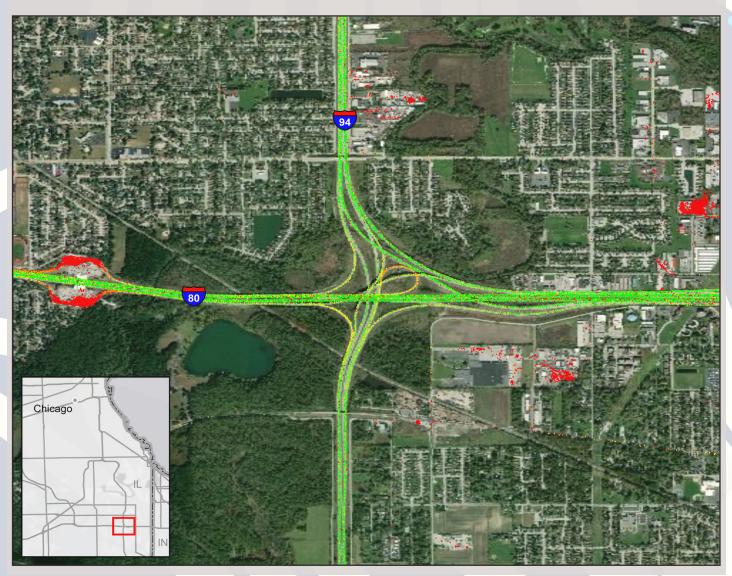

## Chicago, IL: I-80 at I-94

| Summary                                                |      |  |
|--------------------------------------------------------|------|--|
| National<br>Ranking by<br>Congestion Index             | 42   |  |
| Average Speed                                          | 53.3 |  |
| Peak Average<br>Speed                                  | 51.3 |  |
| Nonpeak<br>Average Speed                               | 54.1 |  |
| Nonpeak/Peak<br>Ratio                                  | 1.05 |  |
| Peak Average<br>Speed Percent<br>Change 2019 -<br>2020 | 8.7% |  |