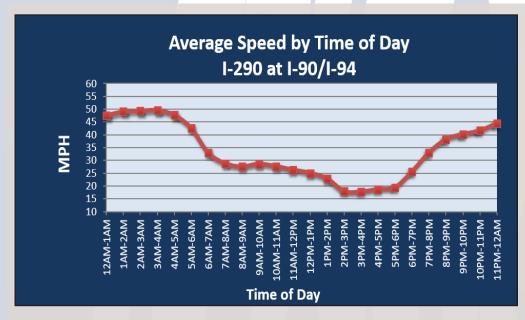

## Chicago, IL: I-290 at I-90/I-94

| Summary                                        |        |
|------------------------------------------------|--------|
| National<br>Ranking by<br>Congestion Index     | 6      |
| Average Speed                                  | 28.8   |
| Peak Average<br>Speed                          | 25.4   |
| Nonpeak<br>Average Speed                       | 30.1   |
| Nonpeak/Peak<br>Ratio                          | 1.19   |
| Peak Average<br>Speed Percent<br>Change 2019 - | F7 60/ |
| 2020                                           | 57.6%  |