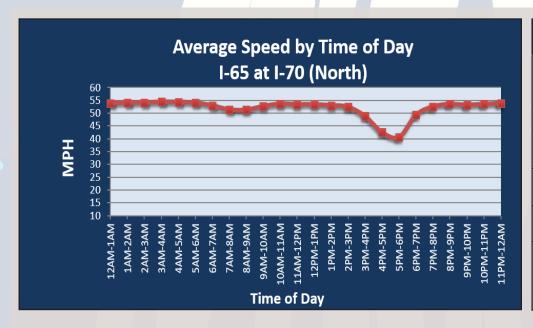

## Indianapolis, IN: I-65 at I-70 (North)

| Summary                       |         |  |
|-------------------------------|---------|--|
| National<br>Ranking by        |         |  |
| Congestion Index              | 36      |  |
| Average Speed                 | 51.2    |  |
| Peak Average<br>Speed         | 47      |  |
| Nonpeak<br>Average Speed      | 53      |  |
| Nonpeak/Peak<br>Ratio         | 1.13    |  |
| Peak Average<br>Speed Percent |         |  |
| Change 2019 - 2020            | 36.2%   |  |
| 2020                          | JU.Z /0 |  |