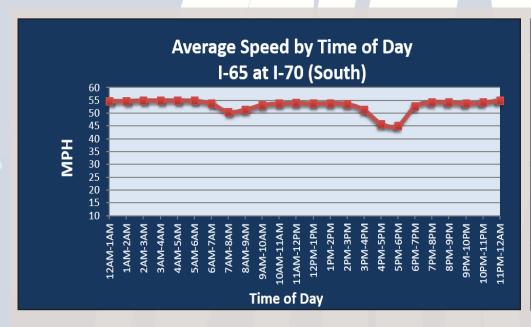

## Indianapolis, IN: I-65 at I-70 (South)

| Summary                                                |       |
|--------------------------------------------------------|-------|
| National<br>Ranking by<br>Congestion Index             | 99    |
| Average Speed                                          | 52.5  |
| Peak Average<br>Speed                                  | 49.3  |
| Nonpeak<br>Average Speed                               | 53.8  |
| Nonpeak/Peak<br>Ratio                                  | 1.09  |
| Peak Average<br>Speed Percent<br>Change 2019 -<br>2020 | 41.3% |