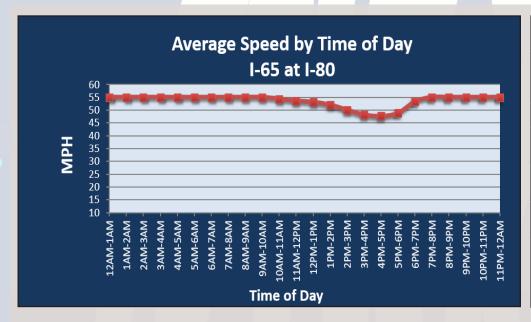

## Gary, IN: I-65 at I-80

| Summary                                                |      |  |
|--------------------------------------------------------|------|--|
| National<br>Ranking by<br>Congestion Index             | 48   |  |
| Average Speed                                          | 53.2 |  |
| Peak Average<br>Speed                                  | 52.3 |  |
| Nonpeak<br>Average Speed                               | 53.5 |  |
| Nonpeak/Peak<br>Ratio                                  | 1.02 |  |
| Peak Average<br>Speed Percent<br>Change 2019 -<br>2020 | 7.6% |  |