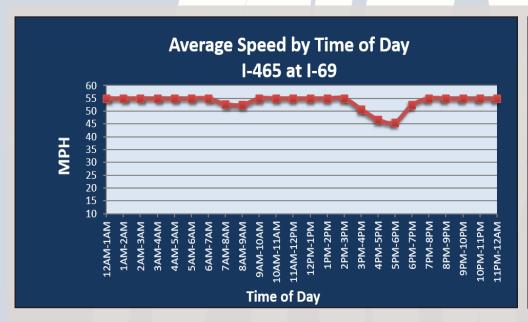

## Indianapolis, IN: I-465 at I-69

| Summary                                                |       |  |
|--------------------------------------------------------|-------|--|
| National<br>Ranking by<br>Congestion Index             | 96    |  |
| Average Speed                                          | 53.3  |  |
| Peak Average<br>Speed                                  | 50.3  |  |
| Nonpeak<br>Average Speed                               | 54.6  |  |
| Nonpeak/Peak<br>Ratio                                  | 1.09  |  |
| Peak Average<br>Speed Percent<br>Change 2019 -<br>2020 | 20.4% |  |