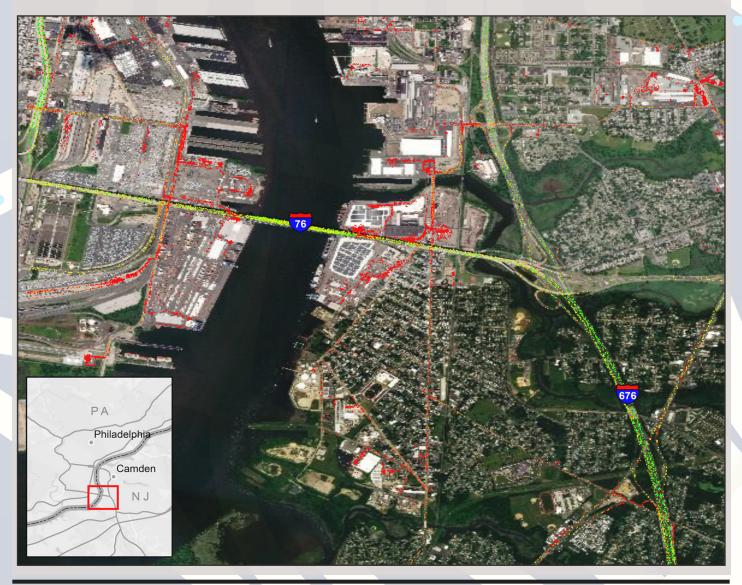

## Camden, NJ: I-76 at I-676

| Summary                                                |       |
|--------------------------------------------------------|-------|
| National<br>Ranking by<br>Congestion Index             | 70    |
| Average Speed                                          | 47.5  |
| Peak Average<br>Speed                                  | 46.4  |
| Nonpeak<br>Average Speed                               | 47.9  |
| Nonpeak/Peak<br>Ratio                                  | 1.03  |
| Peak Average<br>Speed Percent<br>Change 2019 -<br>2020 | 15.2% |