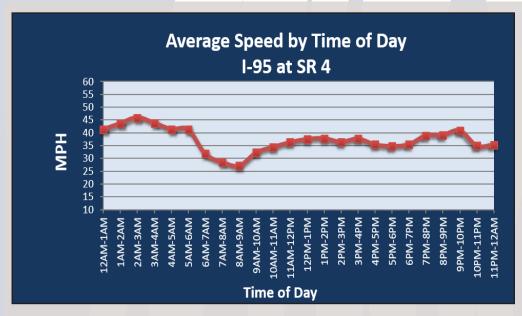

## Fort Lee, NJ: I-95 at SR 4

| Summary                                                |       |
|--------------------------------------------------------|-------|
| National<br>Ranking by<br>Congestion Index             | 1     |
| Average Speed                                          | 36.5  |
| Peak Average<br>Speed                                  | 31.3  |
| Nonpeak<br>Average Speed                               | 38.5  |
| Nonpeak/Peak<br>Ratio                                  | 1.23  |
| Peak Average<br>Speed Percent<br>Change 2019 -<br>2020 | 39.4% |