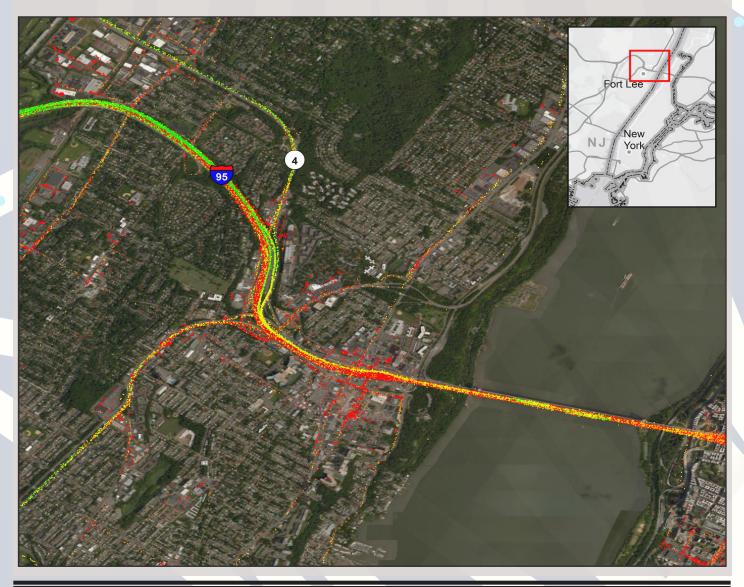

## Fort Lee, NJ: I-95 at SR 4

| Summary                                                |       |
|--------------------------------------------------------|-------|
| National<br>Ranking by<br>Congestion Index             | 1     |
| Average Speed                                          | 36.5  |
| Peak Average<br>Speed                                  | 31.3  |
| Nonpeak<br>Average Speed                               | 38.5  |
| Nonpeak/Peak<br>Ratio                                  | 1.23  |
| Peak Average<br>Speed Percent<br>Change 2019 -<br>2020 | 39.4% |