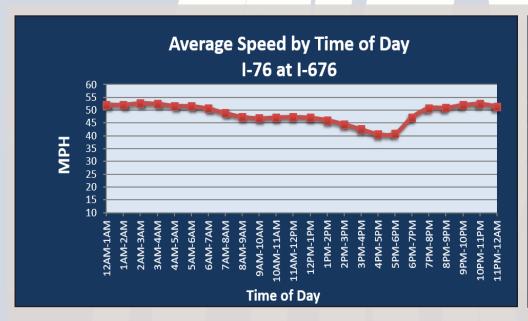

## Camden, NJ: I-76 at I-676

| Summary                                                |       |
|--------------------------------------------------------|-------|
| National<br>Ranking by<br>Congestion Index             | 70    |
| Average Speed                                          | 47.5  |
| Peak Average<br>Speed                                  | 46.4  |
| Nonpeak<br>Average Speed                               | 47.9  |
| Nonpeak/Peak<br>Ratio                                  | 1.03  |
| Peak Average<br>Speed Percent<br>Change 2019 -<br>2020 | 15.2% |