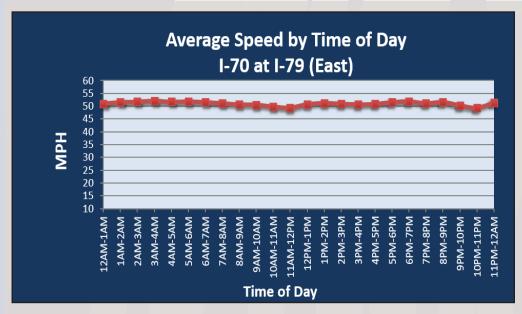

### Pittsburgh, PA: I-70 at I-79 (East)

| Summary                                        |       |
|------------------------------------------------|-------|
| National<br>Ranking by<br>Congestion Index     | 74    |
| Average Speed                                  | 51    |
| Peak Average<br>Speed                          | 51.2  |
| Nonpeak<br>Average Speed                       | 50.8  |
| Nonpeak/Peak<br>Ratio                          | 0.99  |
| Peak Average<br>Speed Percent<br>Change 2019 - | 0.00/ |
| 2020                                           | 9.6%  |