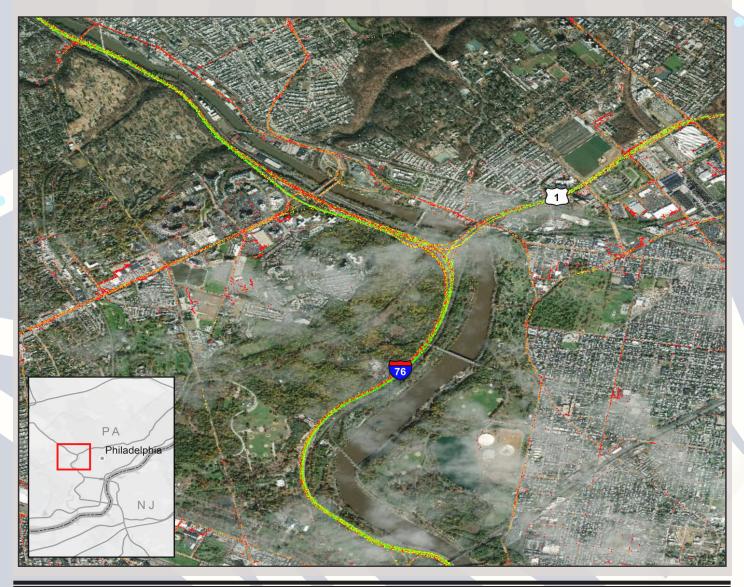

## Philadelphia, PA: I-76 at US 1

| Summary                                                |       |
|--------------------------------------------------------|-------|
| National<br>Ranking by<br>Congestion Index             | 47    |
| Average Speed                                          | 42.1  |
| Peak Average<br>Speed                                  | 36.7  |
| Nonpeak<br>Average Speed                               | 44.4  |
| Nonpeak/Peak<br>Ratio                                  | 1.21  |
| Peak Average<br>Speed Percent<br>Change 2019 -<br>2020 | 67.4% |