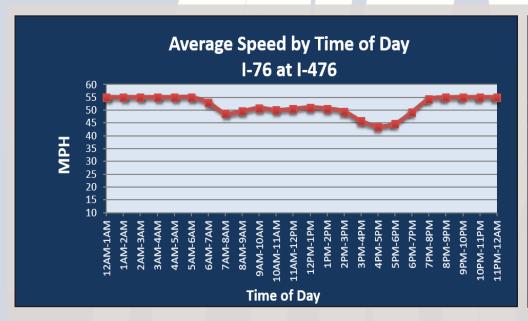

# Philadelphia, PA: I-76 at I-476

| Summary                                                |       |
|--------------------------------------------------------|-------|
| National<br>Ranking by<br>Congestion Index             | 76    |
| Average Speed                                          | 50.9  |
| Peak Average<br>Speed                                  | 48.4  |
| Nonpeak<br>Average Speed                               | 51.9  |
| Nonpeak/Peak<br>Ratio                                  | 1.07  |
| Peak Average<br>Speed Percent<br>Change 2019 -<br>2020 | 36.6% |