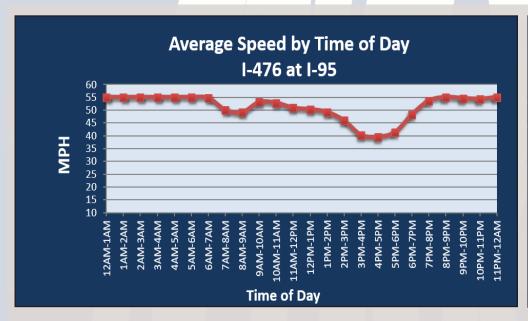

# Philadelphia, PA: I-476 at I-95

| Summary                                                |       |
|--------------------------------------------------------|-------|
| National<br>Ranking by<br>Congestion Index             | 72    |
| Average Speed                                          | 50.3  |
| Peak Average<br>Speed                                  | 47.4  |
| Nonpeak<br>Average Speed                               | 51.4  |
| Nonpeak/Peak<br>Ratio                                  | 1.08  |
| Peak Average<br>Speed Percent<br>Change 2019 -<br>2020 | 43.4% |