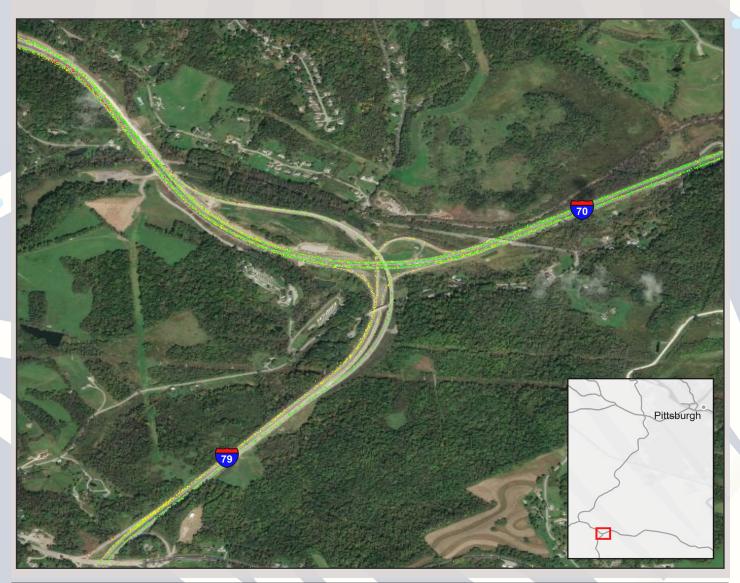

### Pittsburgh, PA: I-70 at I-79 (East)

| Summary                                        |       |
|------------------------------------------------|-------|
| National<br>Ranking by<br>Congestion Index     | 74    |
| Average Speed                                  | 51    |
| Peak Average<br>Speed                          | 51.2  |
| Nonpeak<br>Average Speed                       | 50.8  |
| Nonpeak/Peak<br>Ratio                          | 0.99  |
| Peak Average<br>Speed Percent<br>Change 2019 - | 0.00/ |
| 2020                                           | 9.6%  |