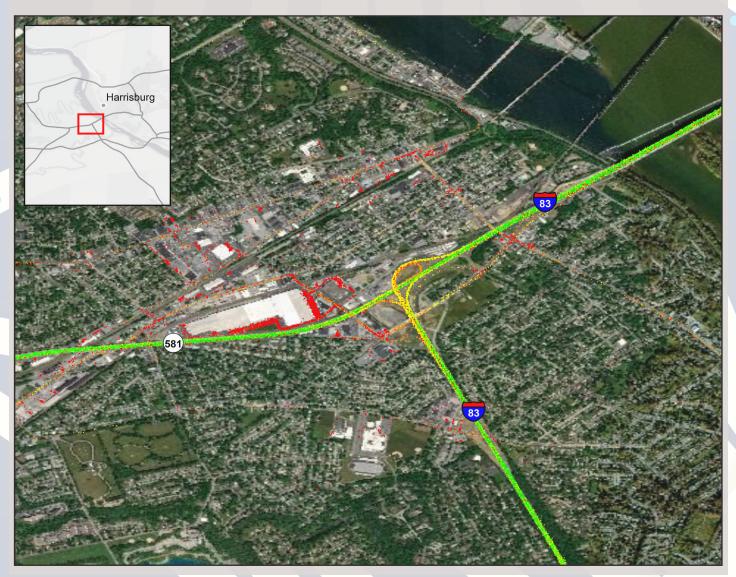

## Harrisburg, PA: SR 581 at I-83

| Summary                                                |       |  |
|--------------------------------------------------------|-------|--|
| National<br>Ranking by<br>Congestion Index             | 93    |  |
| Average Speed                                          | 52.7  |  |
| Peak Average<br>Speed                                  | 50.6  |  |
| Nonpeak<br>Average Speed                               | 53.5  |  |
| Nonpeak/Peak<br>Ratio                                  | 1.06  |  |
| Peak Average<br>Speed Percent<br>Change 2019 -<br>2020 | 20.8% |  |