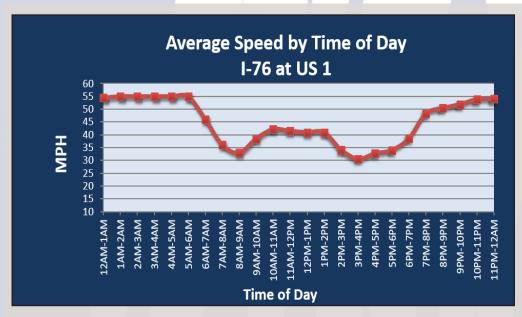

## Philadelphia, PA: I-76 at US 1

| Summary                                                |       |
|--------------------------------------------------------|-------|
| National<br>Ranking by<br>Congestion Index             | 47    |
| Average Speed                                          | 42.1  |
| Peak Average<br>Speed                                  | 36.7  |
| Nonpeak<br>Average Speed                               | 44.4  |
| Nonpeak/Peak<br>Ratio                                  | 1.21  |
| Peak Average<br>Speed Percent<br>Change 2019 -<br>2020 | 67.4% |