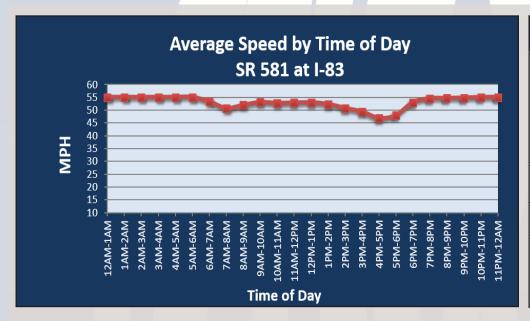

## Harrisburg, PA: SR 581 at I-83

| Summary                                                |       |  |
|--------------------------------------------------------|-------|--|
| National<br>Ranking by<br>Congestion Index             | 93    |  |
| Average Speed                                          | 52.7  |  |
| Peak Average<br>Speed                                  | 50.6  |  |
| Nonpeak<br>Average Speed                               | 53.5  |  |
| Nonpeak/Peak<br>Ratio                                  | 1.06  |  |
| Peak Average<br>Speed Percent<br>Change 2019 -<br>2020 | 20.8% |  |