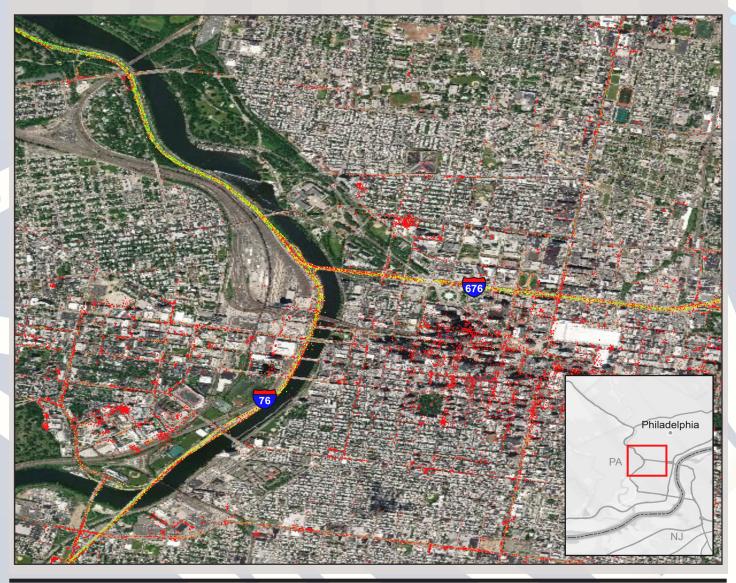

# Philadelphia, PA: I-76 at I-676

| Summary                                                |       |
|--------------------------------------------------------|-------|
| National<br>Ranking by<br>Congestion Index             | 26    |
| Average Speed                                          | 33.5  |
| Peak Average<br>Speed                                  | 30.7  |
| Nonpeak<br>Average Speed                               | 34.6  |
| Nonpeak/Peak<br>Ratio                                  | 1.13  |
| Peak Average<br>Speed Percent<br>Change 2019 -<br>2020 | 31.7% |