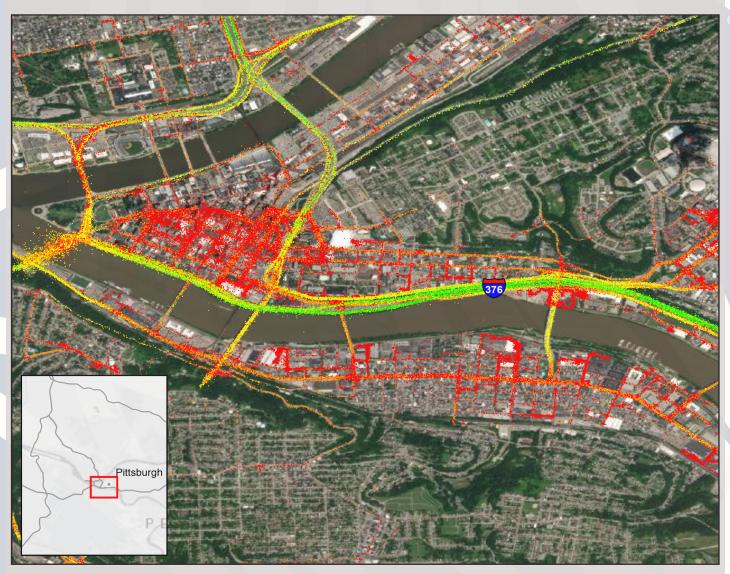

## Pittsburgh, PA: I-376

| Summary                                                |       |
|--------------------------------------------------------|-------|
| National<br>Ranking by<br>Congestion Index             | 94    |
| Average Speed                                          | 44.7  |
| Peak Average<br>Speed                                  | 41.8  |
| Nonpeak<br>Average Speed                               | 46    |
| Nonpeak/Peak<br>Ratio                                  | 1.1   |
| Peak Average<br>Speed Percent<br>Change 2019 -<br>2020 | 53.9% |