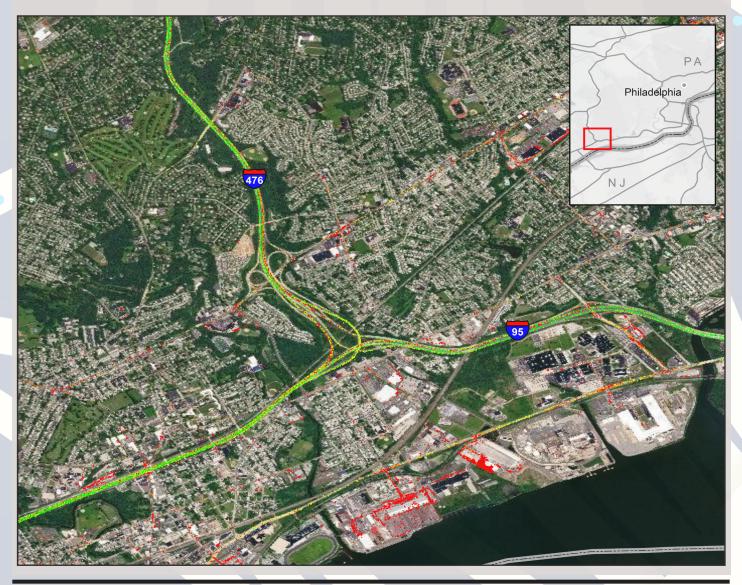

# Philadelphia, PA: I-476 at I-95

| Summary                                                |       |
|--------------------------------------------------------|-------|
| National<br>Ranking by<br>Congestion Index             | 72    |
| Average Speed                                          | 50.3  |
| Peak Average<br>Speed                                  | 47.4  |
| Nonpeak<br>Average Speed                               | 51.4  |
| Nonpeak/Peak<br>Ratio                                  | 1.08  |
| Peak Average<br>Speed Percent<br>Change 2019 -<br>2020 | 43.4% |