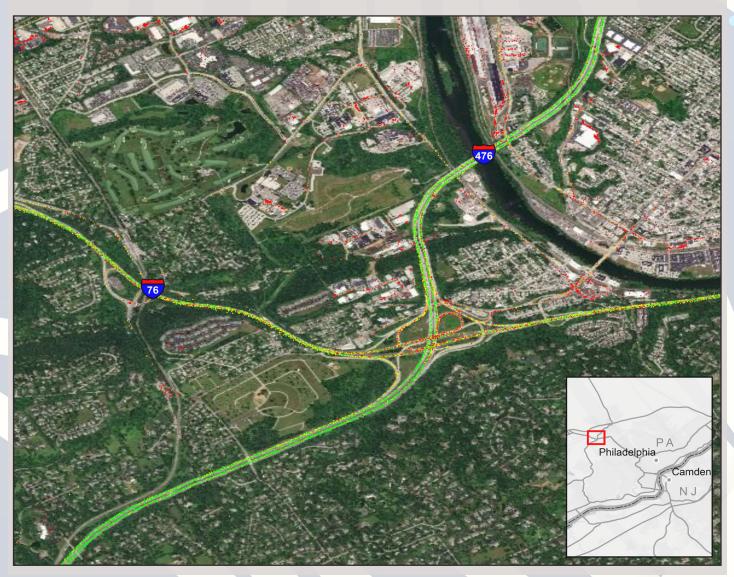

# Philadelphia, PA: I-76 at I-476

| Summary                                                |       |
|--------------------------------------------------------|-------|
| National<br>Ranking by<br>Congestion Index             | 76    |
| Average Speed                                          | 50.9  |
| Peak Average<br>Speed                                  | 48.4  |
| Nonpeak<br>Average Speed                               | 51.9  |
| Nonpeak/Peak<br>Ratio                                  | 1.07  |
| Peak Average<br>Speed Percent<br>Change 2019 -<br>2020 | 36.6% |