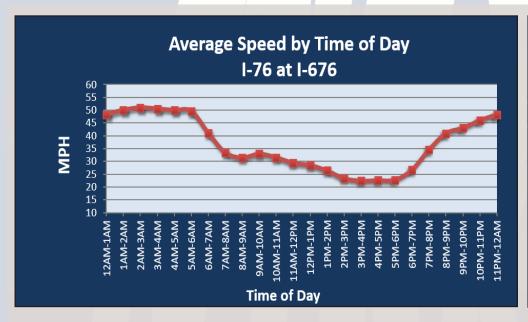

# Philadelphia, PA: I-76 at I-676

| Summary                                                |       |
|--------------------------------------------------------|-------|
| National<br>Ranking by<br>Congestion Index             | 26    |
| Average Speed                                          | 33.5  |
| Peak Average<br>Speed                                  | 30.7  |
| Nonpeak<br>Average Speed                               | 34.6  |
| Nonpeak/Peak<br>Ratio                                  | 1.13  |
| Peak Average<br>Speed Percent<br>Change 2019 -<br>2020 | 31.7% |