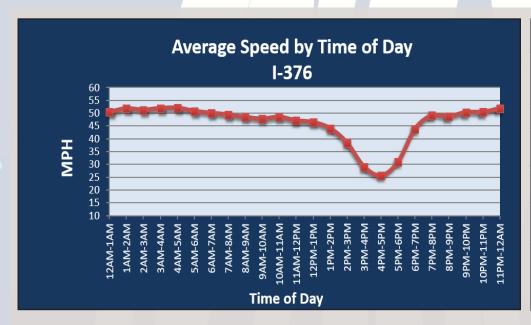

## Pittsburgh, PA: I-376

| Summary                                                |       |
|--------------------------------------------------------|-------|
| National<br>Ranking by<br>Congestion Index             | 94    |
| Average Speed                                          | 44.7  |
| Peak Average<br>Speed                                  | 41.8  |
| Nonpeak<br>Average Speed                               | 46    |
| Nonpeak/Peak<br>Ratio                                  | 1.1   |
| Peak Average<br>Speed Percent<br>Change 2019 -<br>2020 | 53.9% |